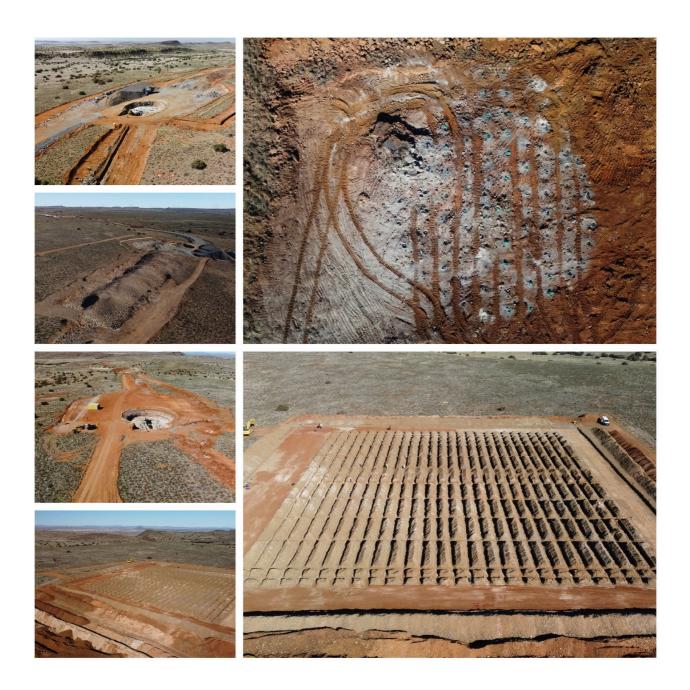

## **CASTLE WIND FARM**

Castle Wind Farm is located near De Aar in the Northern Cape and the project will comprise 16 Goldwind 6MW turbines and the project will connect to the national grid via the Hydra Main Transmission Substation.

Castle Wind Farm (RF) (Pty) Ltd, owned by IDEAS Partnership

and Reatile Group.

**CAPACITY:** 89MW, 16 wind turbines

**STATUS:** Financial Close reached in May 2023, currently under

construction.